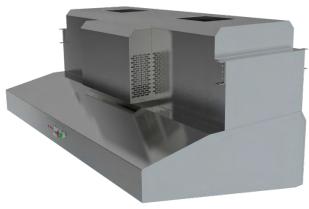

## ESP HOOD

BC Air's Electrostatic (ESP) Hood comes integrated with our proprietary Cylindrical Honeycomb Electrostatic Filter and Baffle Filters to provide a compact filtration equipment for F&B establishments facing space constraint issues.

The ESP Hood treats pollutants from cooking fumes at the source - ensuring that shorter lengths of the Kitchen Exhaust Ductwork is coated with oil and grease. This provides for better fire safety and reduced maintenance frequency. With the filters integrated into the kitchen exhaust hood, maintenance is made more accessible.