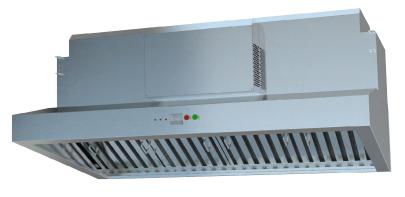

## ESP HOOD

BC Air's Electrostatic (ESP) Hood comes integrated with our proprietary Cylindrical Honeycomb Electrostatic Filter and Baffle Filters to provide a compact filtration equipment for F&B establishments facing space constraint issues.

The ESP Hood treats pollutants from cooking fumes at the source - ensuring that shorter lengths of the Kitchen Exhaust Ductwork is coated with oil and grease. This provides for better fire safety and reduced maintenance frequency. With the filters integrated into the kitchen exhaust hood, maintenance is made more accessible.