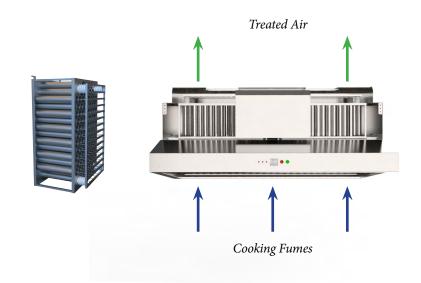

## ESP HOOD

BC Air's Electrostatic (ESP) Hood comes integrated with our proprietary Cylindrical Honeycomb Electrostatic Filter and Baffle Filters to provide a compact filtration equipment for F&B establishments facing space constraint issues.

The ESP Hood treats pollutants from cooking fumes at the source - ensuring that shorter lengths of the Kitchen Exhaust Ductwork is coated with oil and grease. This provides for better fire safety and reduced maintenance frequency. With the filters integrated into the kitchen exhaust hood, maintenance is made more accessible.